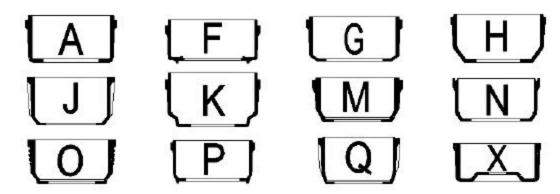

## **BRAKE DRUM CATALOG BD204**

We have changed the drum types listed in the brake drum catalog to the following drawing and references. Please make note of it.

We apologize for the inconvenience this may cause to you. If additional copies of this bulletin are needed please contact our Marketing Department at: US (800) 633-3256 CAN (800) 257-3889 or EMAIL marketing@webbwheel.com.

This drawing replaces the drawing on page 4 of the drum catalog.

Here are the new references. For example, the types in the dimensional section (pages 6-25) of the drum catalog listed as "I" should now be changed to "H".

| Old Type | New Type       |
|----------|----------------|
|          | <del>-</del> H |
| L        | <b>→</b> K     |
| J        | <b>→</b> H     |
| В        | <del>-</del> A |
| D        | <b>→</b> A     |
| R        | <b>→</b> M     |